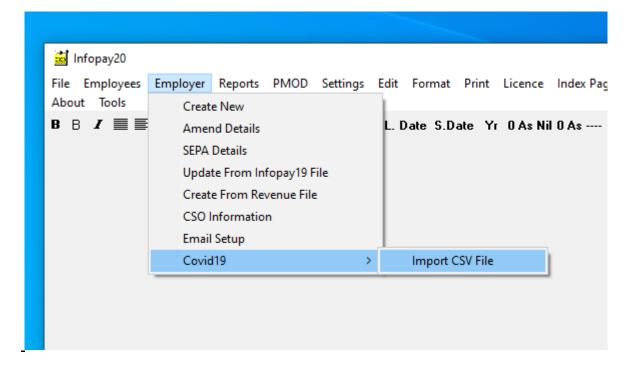

## Press CTRL+Click to open the link or copy and paste in into your browser

- 2. The main difference between the Transitional Phase and the Operational Phase which now takes effect from 4th May, 2020 is that previously the ARNWP was calculated by reference to the payments made in Infopay for January and February. Now this figure, together with the subsidy claimable and the maximum top up allowed to avoid tapering of the subsidy, are supplied by Revenue in a CSV file.
- 3. Details on how to download the Revenue CSV file are on pages 37 to 38 of the FAQS.
- 4. The CSV file will more than likely be downloaded to your Downloads Folder, unless you specify otherwise. This will depend on the Browser you use.
- 5. You can import the CSV file into Infopay from a new menu item on the Employer drop down Menu. This should only need to be done once.

# Please save your Infopay file after importing the CSV file.

6. To view the imported details, click on the Revenue CSV Details button in the Amend Wage Details section for each employee

- 7. To interpret the information imported from the CSV file, please refer to FAQS Section 4.15 onwards and the detailed examples in Appendix 3.
- 8. Saving File after Payroll Submission.