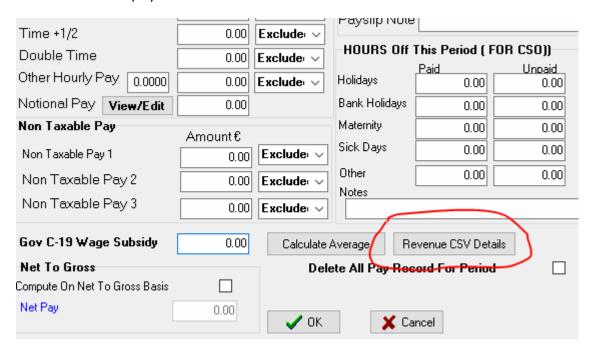

# Please save your Infopay file after importing the CSV file.

6. To view the imported details, click on the Revenue CSV Details button in the Amend Wage Details section for each employee

- 7. To interpret the information imported from the CSV file, please refer to FAQS Section 4.15 onwards and the detailed examples in Appendix 3.
- 8. Saving File after Payroll Submission.